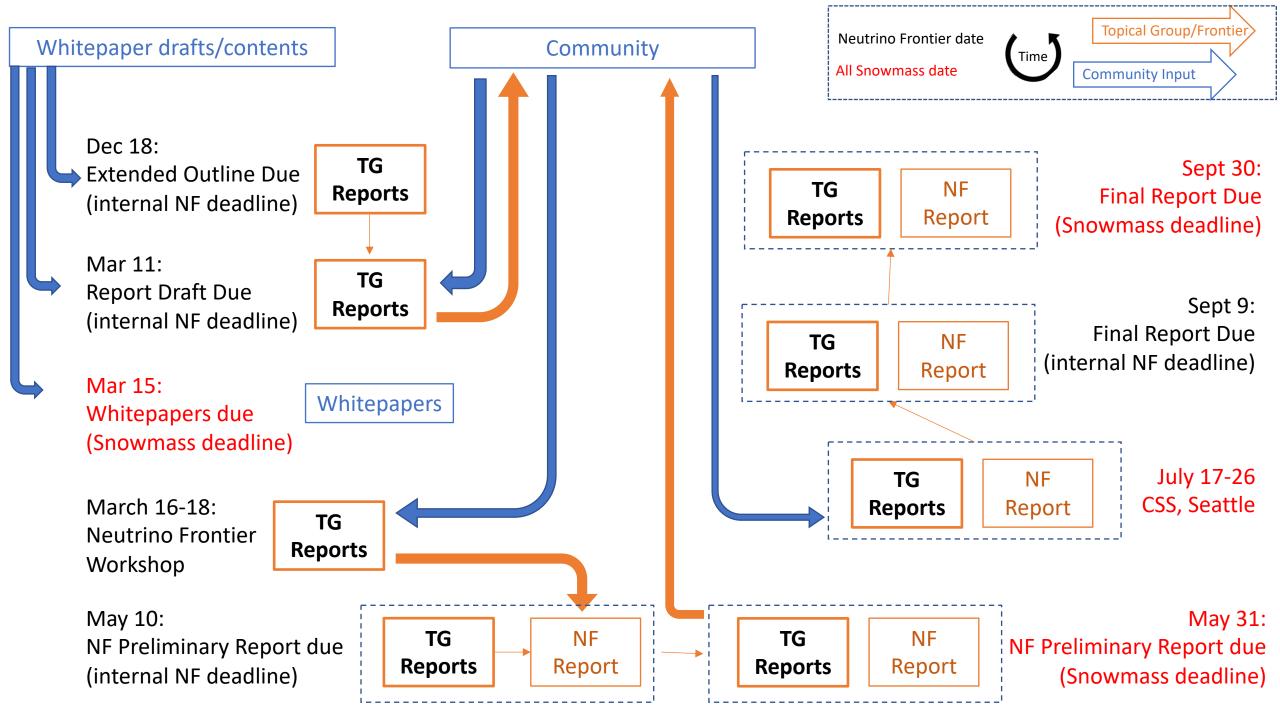

## NF Report Dates

Neutrino Frontier dates
All Snowmass dates
Community Feedback dates

- Extended outline due (NF): Dec 18
- Community feedback meetings for report input: Jan-Mar
- Topical Group Report drafts due for community (NF): March 11
- Community feedback period on first TG drafts: March 11-April 10
- NF Workshop: March 16-18
- Preliminary (TG & Frontier) Reports due (NF): May 10
- Preliminary (TG & Frontier) Reports due (Snowmass): May 31
- Community feedback period: June 1 July 26
- Community Summer Study (Seattle): July 17-26
- Final (TG & Frontier) Reports due (NF): Sept 9
- Final (TG & Frontier) Reports due (Snowmass): Sept 30